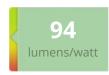

#### Performance data

| System power [W]           | 18    |
|----------------------------|-------|
| Nominal luminous flux [lm] | 1700  |
| Rated efficacy [lm/W]      | 94    |
| Rated life L70/B50 [h]     | 50000 |
| IP front (optical)         | 44    |
| IP back (electrical)       | 20    |
| IP Rating                  | 20    |
| Impact resistance (IK)     | IK02  |