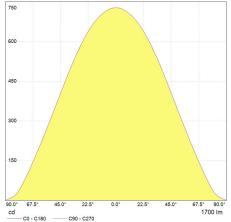

#### Photometrical data

| Photometric distribution                        | Very Wide Flood |
|-------------------------------------------------|-----------------|
| Nominal correlated colour temperature (CCT) [K] | 3000            |
| Colour rendering index (CRI) [Ra]               | >=80            |
| Nominal beam angle [°]                          | 100             |
| UGR value (4H8H)                                | 27,2            |
| Colour consistency in MacAdam steps SDCM        | ≤5              |
| Photobioligical risk                            | RG0             |

#### Light distribution