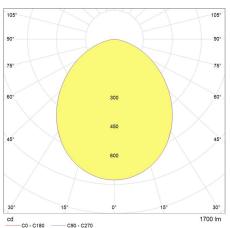

#### Photometrical data

| Photometric distribution                        | Very Wide Flood |
|-------------------------------------------------|-----------------|
| Nominal correlated colour temperature (CCT) [K] | 3000            |
| Colour rendering index (CRI) [Ra]               | >=80            |
| Nominal beam angle [°]                          | 100             |
| UGR value (4H8H)                                | 27,2            |
| Colour consistency in MacAdam steps SDCM        | ≤5              |
| Photobioligical risk                            | RG0             |

#### Light distribution