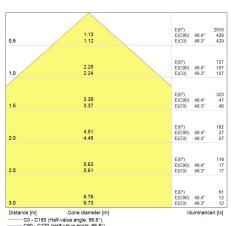

--------------------------------------------|-----------------|
| Nominal correlated colour temperature (CCT) [K] | 3000            |
| Colour rendering index (CRI) [Ra]               | >=80            |
| Nominal beam angle [°]                          | 100             |
| UGR value (4H8H)                                | 27,2            |
| Colour consistency in MacAdam steps SDCM        | ≤5              |
| Photobioligical risk                            | RG0             |

#### Electrical data

| V |
|---|
| 2 |
|   |
|   |
|   |
|   |



## IP44 Diffuser Downlight LED Downlight D1 TU 6 IP44 18W 830 S 93109216

#### Logistic data

| Box quantity   | 1         |
|----------------|-----------|
| Shipment       | Standard  |
| Product status | Available |

#### Light distribution







#### Downloads & Links

Go to the catalog site (HTTP)

Datasheet (PDF)

Installation guide (PDF)

Images (HTTP)

DoC Document (PDF)

Datasheet (HUN) (PDF)